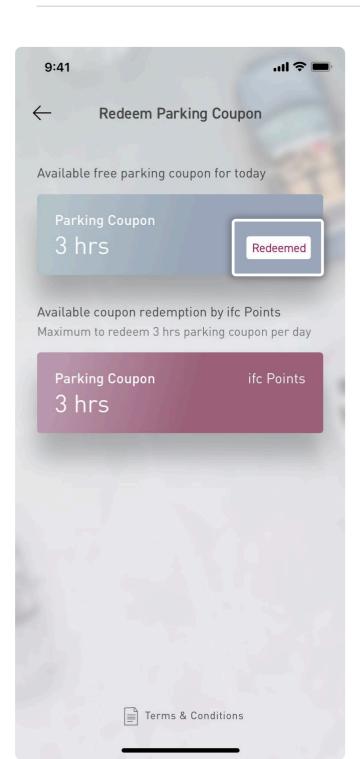

After successful redemption "redeemed" icon will appear next to available parking hours.

Members using Contactless Parking Service are required to settle all outstanding parking fees (if applicable) when exiting the car park after redeeming complimentary parking hours.\*