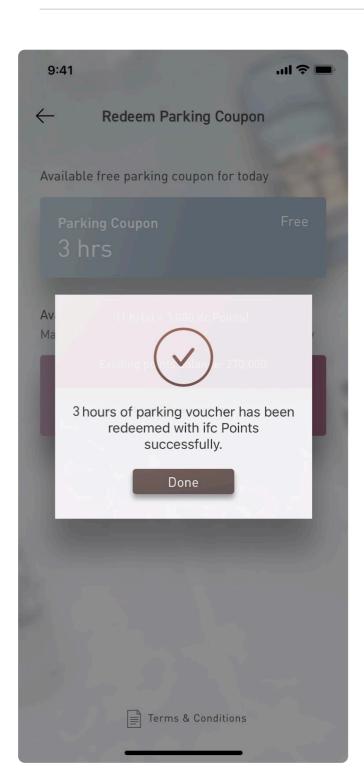

Confirmation notice will appear after successfully redeeming complimentary parking hours by using ifc Points.

Members using Contactless Parking Service are required to settle all outstanding parking fees (if applicable) when exiting the car park after redeeming complimentary parking hours.