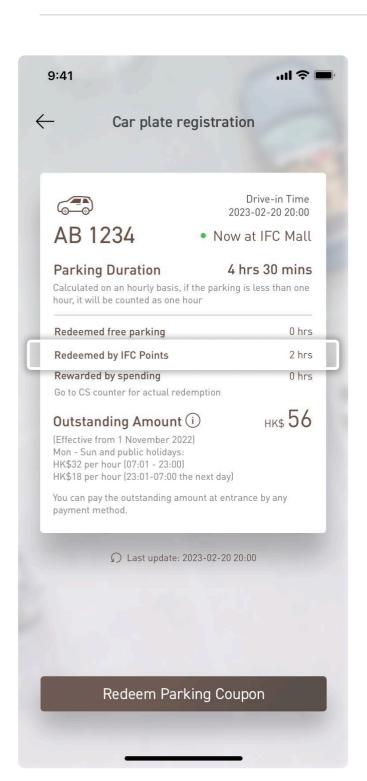

Now at ifc carpark: Visit ifc carpark to start enjoy contactless parking. Member status will change from "Registered" to "Now at ifc carpark".

 Now at IFC Mall AB 1234 Drive-in Time 2023-02-02 12:00

 Outside IFC Mall AB 1234 Call-out Time 2023-02-02 20:00

**Outside ifc carpark:** Carpark status will change from "Now at ifc carpark"to "Outside ifc carpark" when exiting the carpark until next visit.