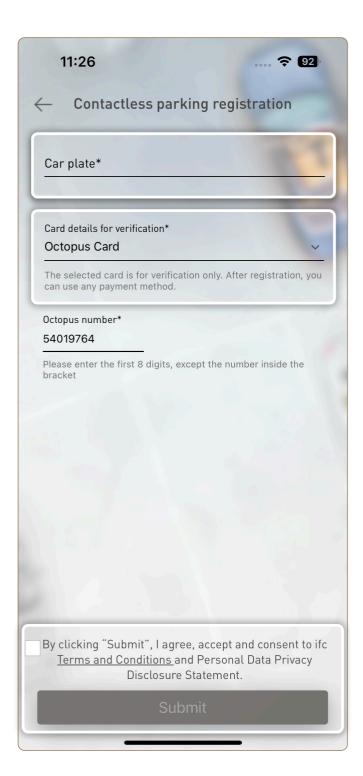

### Step 2: Insert carplate and octopus details for verification

- Insert valid car plate
- Octopus Card: Please enter the first 8 digits, except the number inside the bracket
- Agree to accept and consent to ifc Terms and Conditions and Personal Data Privacy Disclosure Statement by clicking "Submit" info to confirm registration. Member registration status will appear as pending before verification.