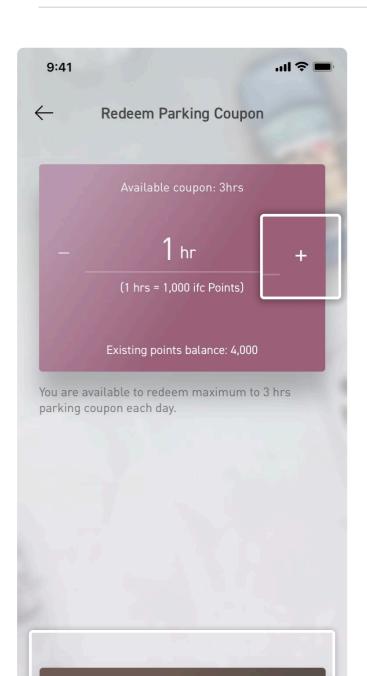

Confirmation notice will appear after successfully redeeming complimentary parking hours by using ifc Points.

Members using Contactless Parking Service are required to settle all outstanding parking fees (if applicable) when exiting the car park after redeeming complimentary parking hours.