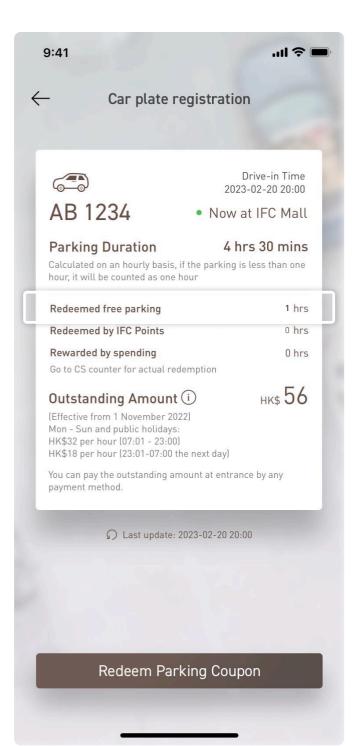

Now at ifc carpark: Visit ifc carpark to start enjoy contactless parking. Member status will change from "Registered" to "Now at ifc carpark".

 Now at IFC Mall AB 1234 Drive-in Time 2023-02-02 12:00

 Outside IFC Mall AB 1234 Call-out Time 2023-02-02 20:00

#### Method 2: Redeem Complimentary Parking hours by Membership

Once members carpark status appears to be "Now at ifc carpark"member may start to redeem complimentary parking by membership.\*

A Lifetime Member or Black Member can redeem a single 3-hour sameday ifc complimentary parking per day, and a Platinum Member can redeem a single 2-hour same-day ifc complimentary parking per day. Affiliated Members may redeem Daily Complimentary Membership Parking in the account of the Member who nominates him/her.