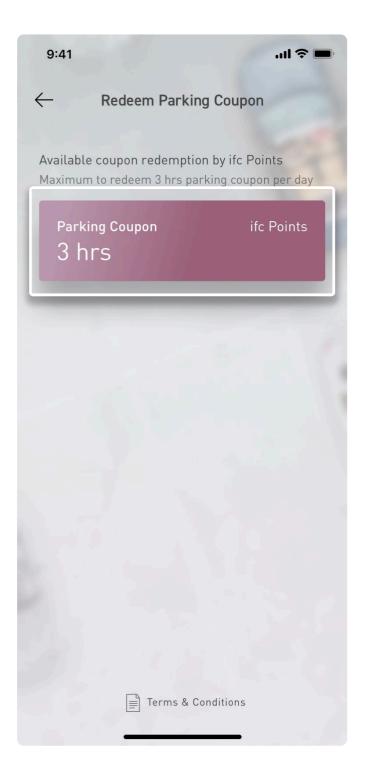

### Method 1: Redeem Complimentary Parking hours by ifc Points

Redemption of complimentary parking hours by using ifc Points: This redemption is only applicable via the App to each Members Account with 3,000 / 4,000 or above ifc Points for Weekdays and Weekends respectively.

New terms will be effective in March 2025: 4,000 / 5,000 or above ifc Points for Weekdays and Weekends respectively.

A Member or his/her Affiliated Member may redeem different parking hours on a first come, first served basis unless the daily quota has been reached by either party depending on the corresponding Membership Tier and the accumulated ifc Points balance recorded on the App during the calendar year.\*

Corresponding ifc Points will be deducted immediately upon successful redemption. The entitled interim or year-end Spending Rewards will be calculated based on the balance of ifc Points after the corresponding point deduction.