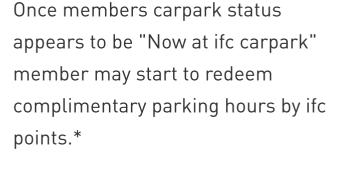

### Method 1: Redeem Complimentary Parking hours by ifc Points

Redemption of complimentary parking hours by using ifc Points: This redemption is only applicable via the App to each Members Account with 3,000 / 4,000 or above ifc Points for Weekdays and Weekends respectively.

New terms will be effective in March 2025: 4,000 / 5,000 or above ifc Points for Weekdays and Weekends respectively.

A Member or his/her Affiliated Member may redeem different parking hours on a first come, first served basis unless the daily quota has been reached by either party depending on the corresponding Membership Tier and the accumulated ifc Points balance recorded on the App during the calendar year.\*