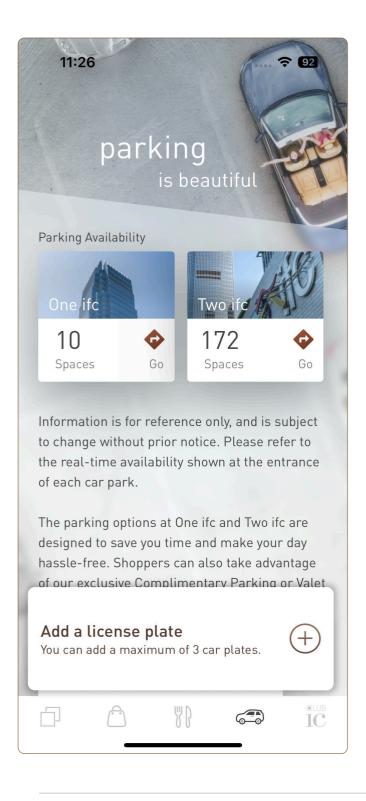

#### STEP 1 : Bind licence plate

Under Parking Page via App select "Add a license plate" (You can add a maximum of 3 car plates).