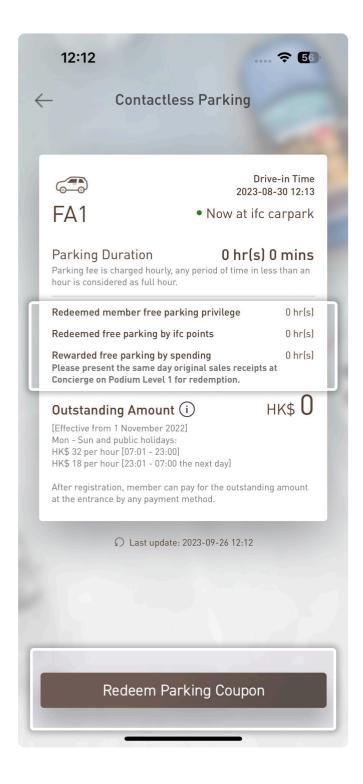

Now at ifc carpark: Visit ifc carpark to start enjoy contactless parking. Member status will change from "Registered" to "Now at ifc carpark".

 Now at IFC Mall AB 1234 Drive-in Time 2023-02-02 12:00

 Outside IFC Mall AB 1234 Call-out Time 2023-02-02 20:00

Confirmation notice will appear after successfully redeeming complimentary parking hours by using ifc Points.

Members using Contactless Parking Service are required to settle all outstanding parking fees (if applicable) when exiting the car park after redeeming complimentary parking hours.

After successful redemption "redeemed" icon will appear next to available parking hours.

Members using Contactless Parking Service are required to settle all outstanding parking fees (if applicable) when exiting the car park after redeeming complimentary parking hours.\*