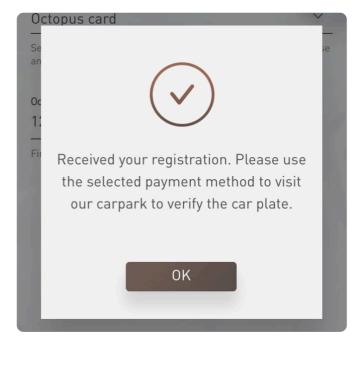

### Step 2: Insert carplate and octopus details for verification

- Insert valid car plate
- Octopus Card: Please enter the first 8 digits, except the number inside the bracket
- Agree to accept and consent to ifc Terms and Conditions and Personal Data Privacy Disclosure Statement by clicking "Submit" info to confirm registration. Member registration status will appear as pending before verification.

Reminder: Member must visit our carpark by the registered octopus to verify the license plate.