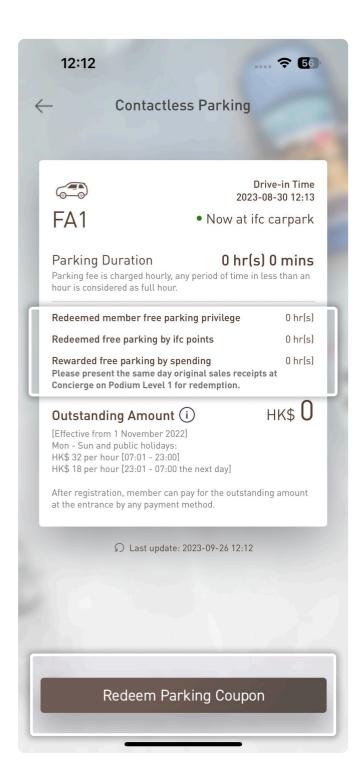

Confirmation notice will appear after successfully redeeming complimentary parking hours by using ifc Points.

Members using Contactless Parking Service are required to settle all outstanding parking fees (if applicable) when exiting the car park after redeeming complimentary parking hours.

After successful redemption "redeemed" icon will appear next to available parking hours.

Members using Contactless Parking Service are required to settle all outstanding parking fees (if applicable) when exiting the car park after redeeming complimentary parking hours.\*