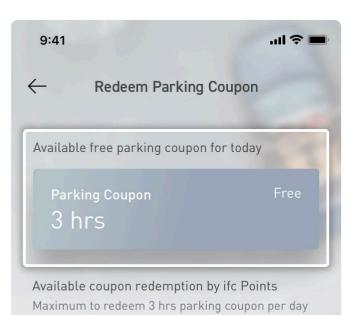

### Method 1: Redeem Complimentary Parking hours by ifc Points

Redemption of complimentary parking hours by using ifc Points: This redemption is only applicable via the App to each Members Account with 3,000 / 4,000 or above ifc Points for Weekdays and Weekends respectively.

#### Method 2: Redeem Complimentary Parking hours by Membership

Once members carpark status appears to be "Now at ifc carpark"member may start to redeem complimentary parking by membership.\*

A Lifetime Member or Black Member can redeem a single 3-hour sameday ifc complimentary parking per day, and a Platinum Member can redeem a single 2-hour same-day ifc complimentary parking per day. Affiliated Members may redeem Daily Complimentary Membership Parking in the account of the Member who nominates him/her.